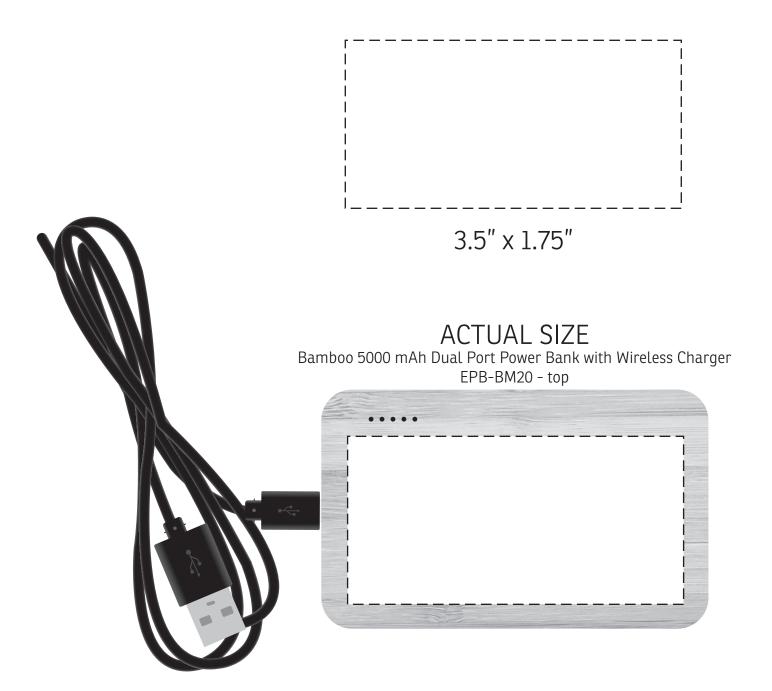

| Item #                                                                                                                                                                                                                                              | Description                                                |
|-----------------------------------------------------------------------------------------------------------------------------------------------------------------------------------------------------------------------------------------------------|------------------------------------------------------------|
|                                                                                                                                                                                                                                                     | BAMBOO 5000 MAH DUAL PORT POWER BANK WITH WIRELESS CHARGER |
| Your artwork will be sized to max imprint area unless otherwise requested. Due to the orientation of some logos, your artwork may be sized smaller than the imprint area listed here or in the catalog to achieve a uniform, non-distorted imprint. |                                                            |