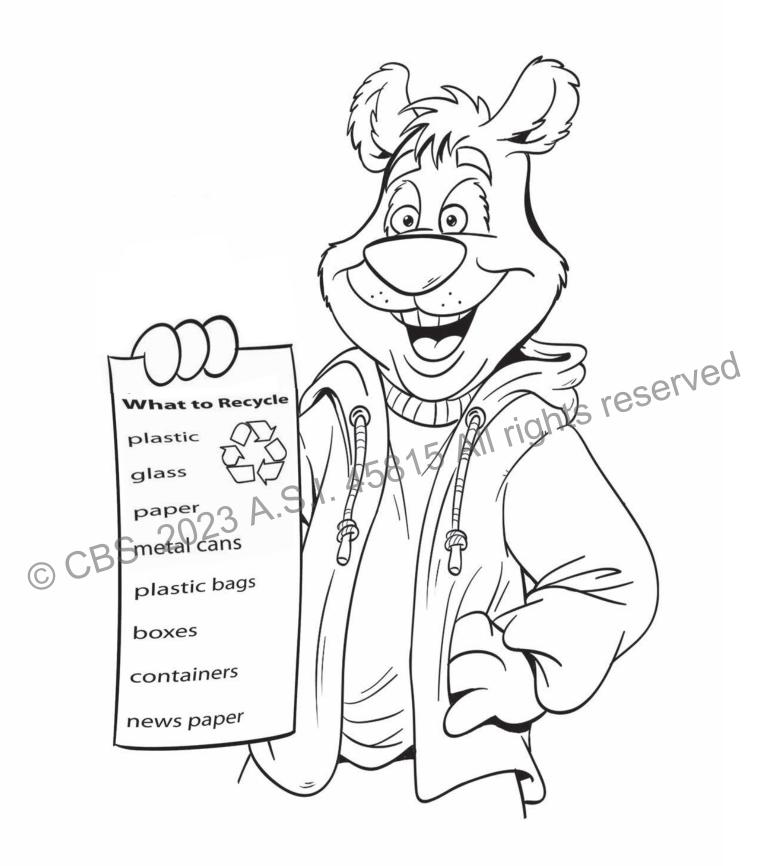

Recycling is easy! Follow the guidelines set for your community. Most communities have a list of what can be recycled locally.