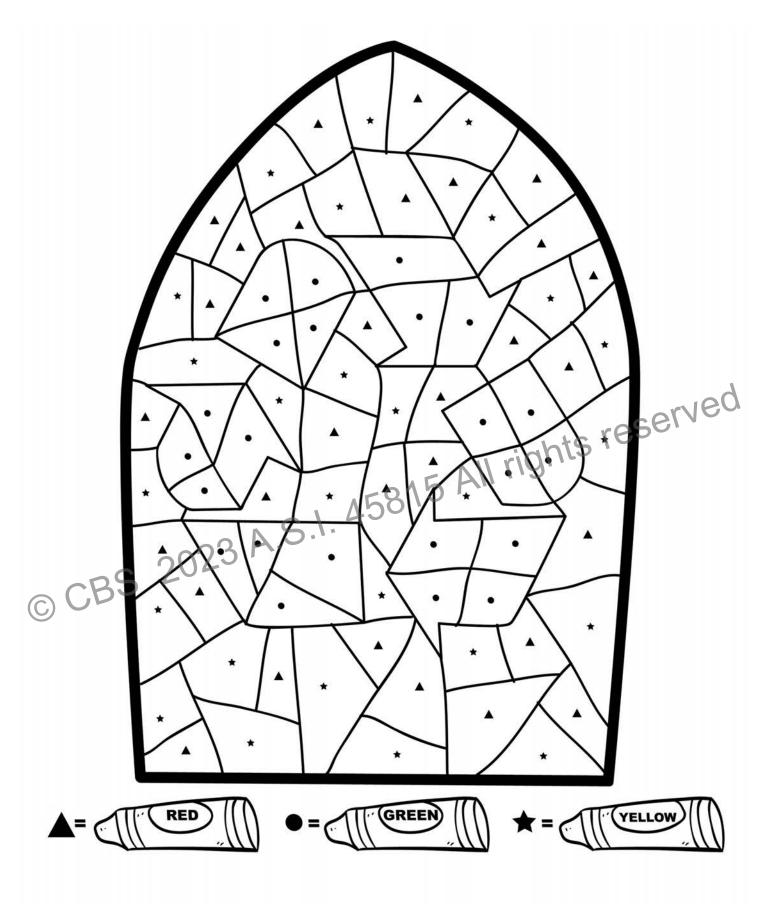

**Activity page:** Color in the stained glass window to reveal the secret message.

All metal cans are recyclable. Steel cans and aluminum cans are sorted by a large magnet which picks up the steel, but not the aluminum. If you have a magnet, you can try this yourself!