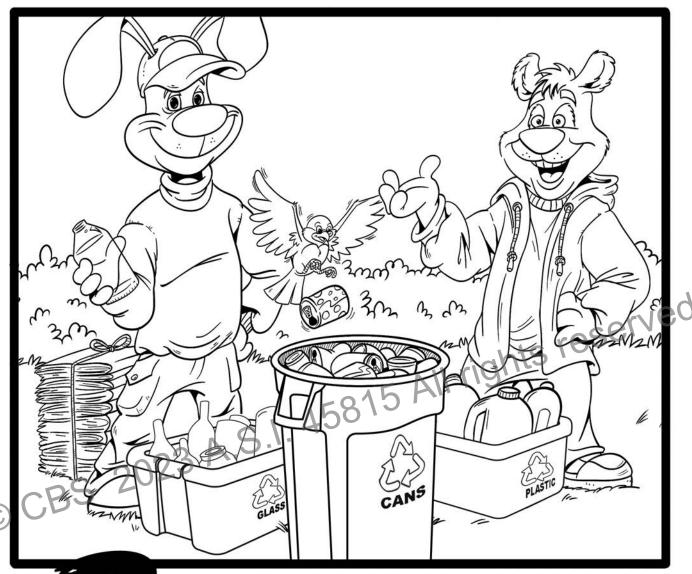

Recycling is easy! Follow the guidelines set for your community. Most communities have a list of what can be recycled locally.

**Activity page:** Color in the stained glass window to reveal the secret message.

All metal cans are recyclable. Steel cans and aluminum cans are sorted by a large magnet which picks up the steel, but not the aluminum. If you have a magnet, you can try this yourself!

Steel and aluminum are melted down separately and reshaped to make new cans or other items, like a shiny new car or a bicycle.

Glass, steel, plastic and aluminum can be recycled over and over again saving energy and many of our precious natural resources.