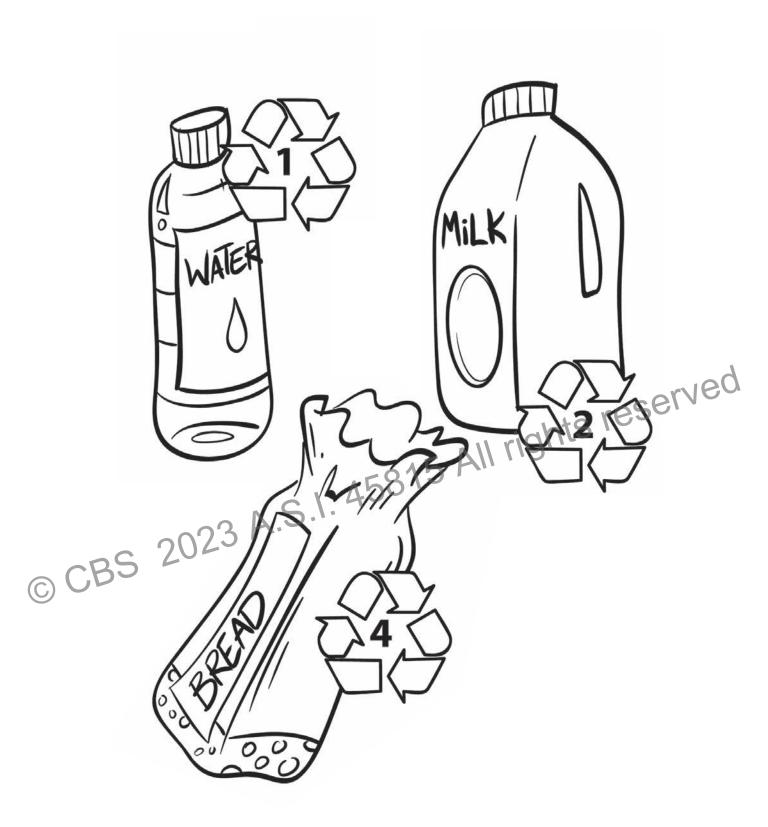

Plastic is coded with a number surrounded by the recycling arrow triangle. The recycling facility uses this number to sort the different types of plastic. Different plastics are used to make different things and react differently to heat.