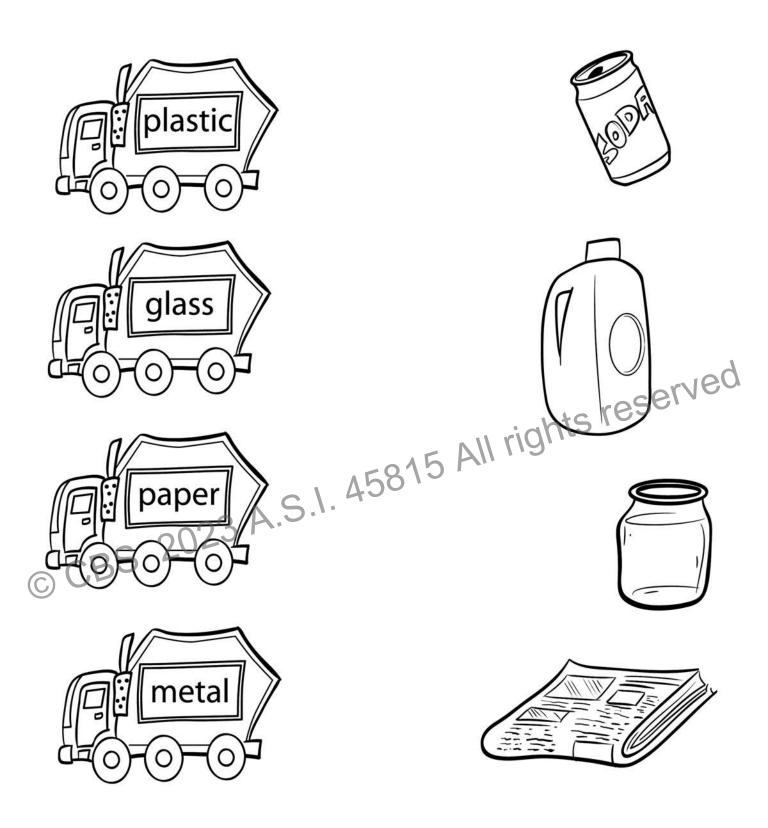

## **Activity page**

Can you help the workers sort the items picked up for recycling? Draw a line to show what items belong in what truck.

Recyclables are sorted and sold to different factories to be cleaned and processed into useable material to make new products.