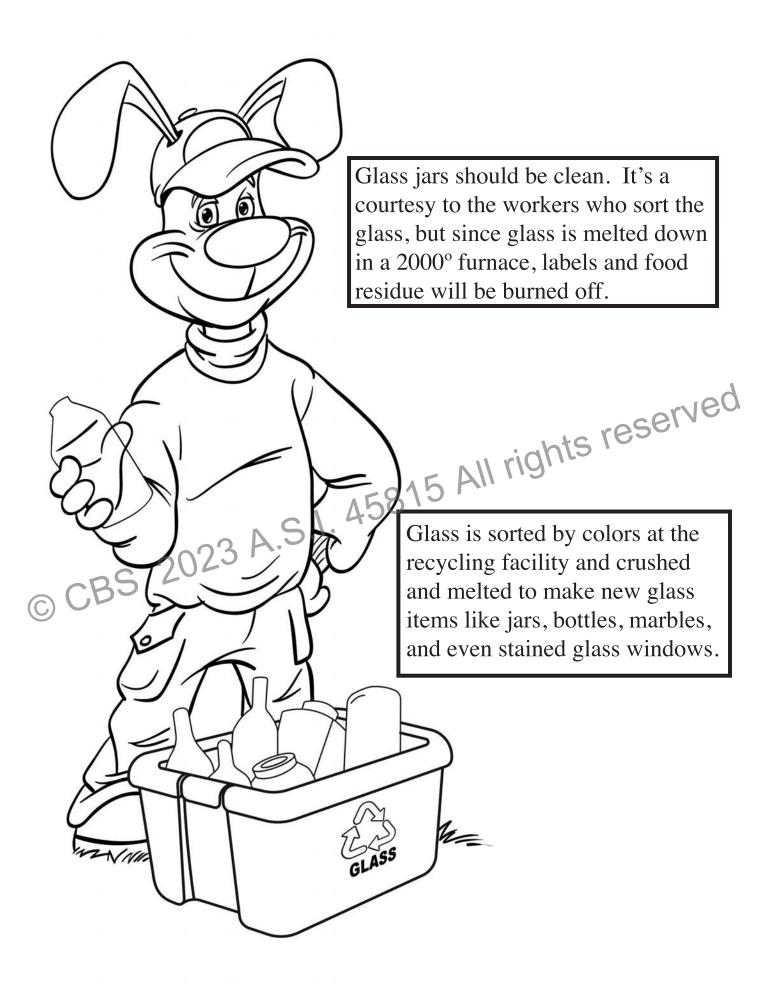

Steel and aluminum are melted down separately and reshaped to make new cans or other items, like a shiny new car or a bicycle.

Glass, steel, plastic and aluminum can be recycled over and over again saving energy and many of our precious natural resources.