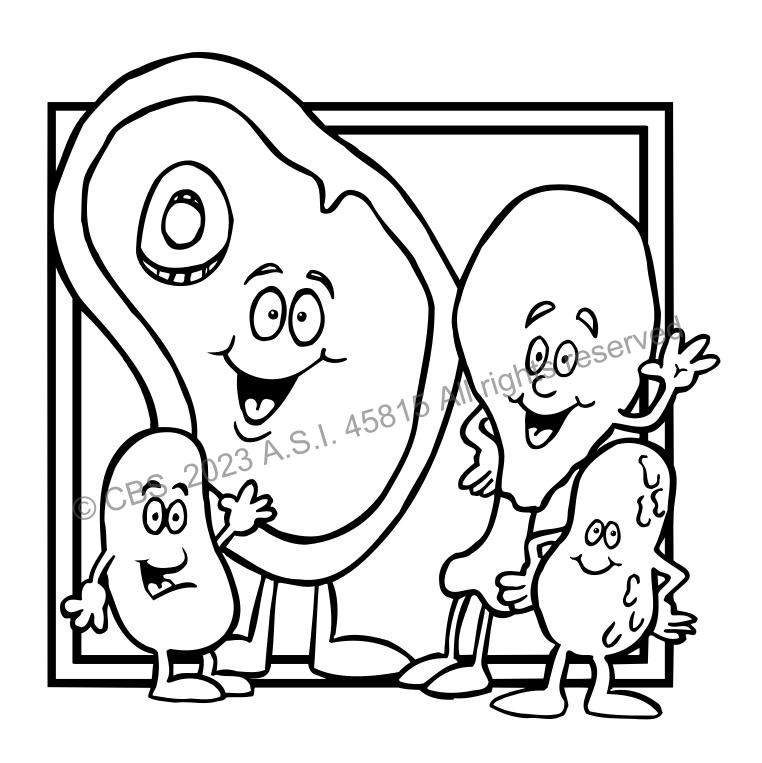

### **Protein Group**

Go lean with protein.

Try choosing products that are low or free of fat and sodium.