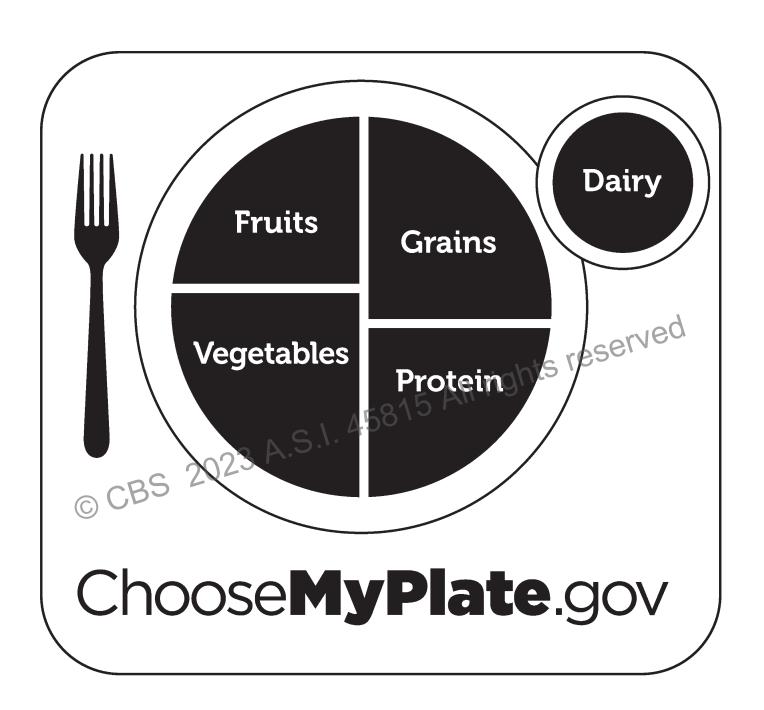

# Eat Right, Eat Healthy

**An Educational Coloring & Activity Book** 

Your body needs a balanced diet to grow up strong and healthy. A balanced diet means eating the right amount of daily servings from the five basic food groups.

### Fruit & Vegetable Group

Make half your plate vegetables and fruits. Vary your veggies and focus on whole fruits.

### **Protein Group**

Go lean with protein.

Try choosing products that are low or free of fat and sodium.

### **Grains Group**

Make at least half your grains whole grains. Look for whole grain bread, cereal, pasta, and rice.

**Unscramble** the words.

- 1. tshaigetp \_\_\_\_\_
- 2. cbolcroi \_\_\_\_\_
- 23 A.S.I. 45815 All rights reserved 3. yukret \_\_\_
- 4. ametosot
- 5. elgaebvets \_\_\_\_\_
- 6. elyahth\_\_\_\_\_
- 7. naabsan \_\_\_\_\_
- 8. tintorusiu\_\_\_\_

#### **Dairy Group**

Make sure you eat plenty of calcium rich foods, such as milk, cheese, and yogurt, to help you grow strong bones and teeth.