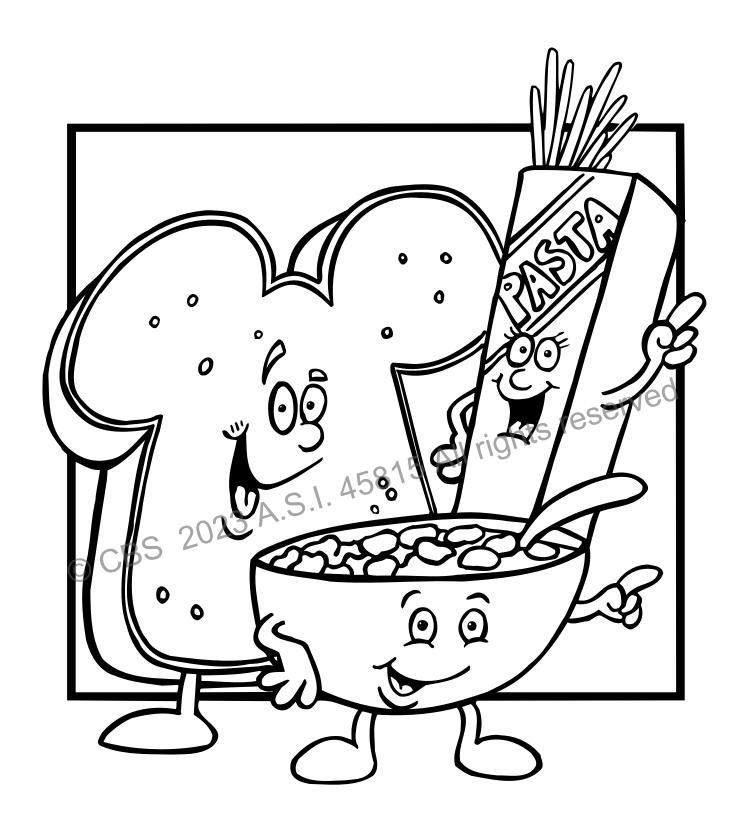

### **Grains Group**

Make at least half your grains whole grains. Look for whole grain bread, cereal, pasta, and rice.

**Unscramble** the words.

- 1. tshaigetp \_\_\_\_\_
- 2. cbolcroi \_\_\_\_\_
- 23 A.S.I. 45815 All rights reserved 3. yukret \_\_\_
- 4. ametosot
- 5. elgaebvets \_\_\_\_\_
- 6. elyahth\_\_\_\_\_
- 7. naabsan \_\_\_\_\_
- 8. tintorusiu\_\_\_\_