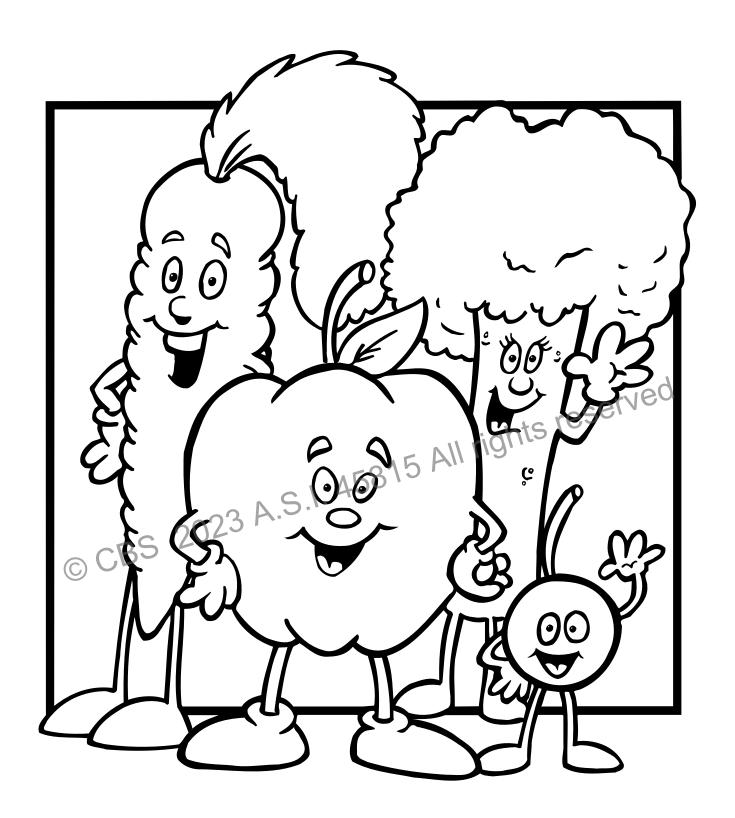

### Fruit & Vegetable Group

Make half your plate vegetables and fruits. Vary your veggies and focus on whole fruits.