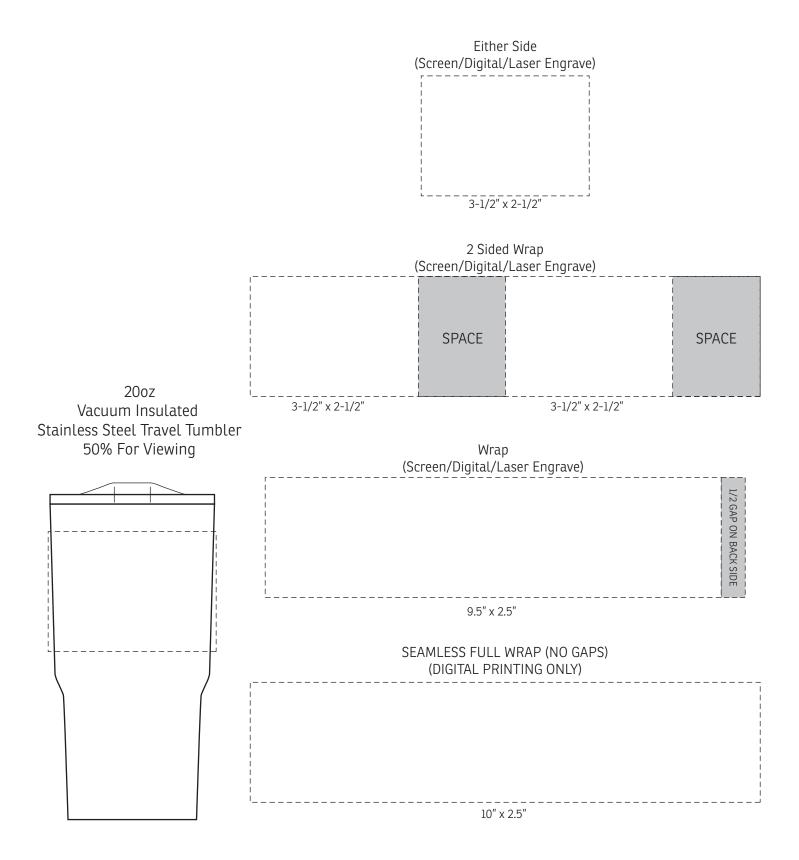

| Item #                                                                                                                                                                                                                                              | Description                                          |
|-----------------------------------------------------------------------------------------------------------------------------------------------------------------------------------------------------------------------------------------------------|------------------------------------------------------|
| ETMBE-BH                                                                                                                                                                                                                                            | 20oz Vacuum Insulated Stainless Steel Travel Tumbler |
| Your artwork will be sized to max imprint area unless otherwise requested. Due to the orientation of some logos, your artwork may be sized smaller than the imprint area listed here or in the catalog to achieve a uniform, non-distorted imprint. |                                                      |