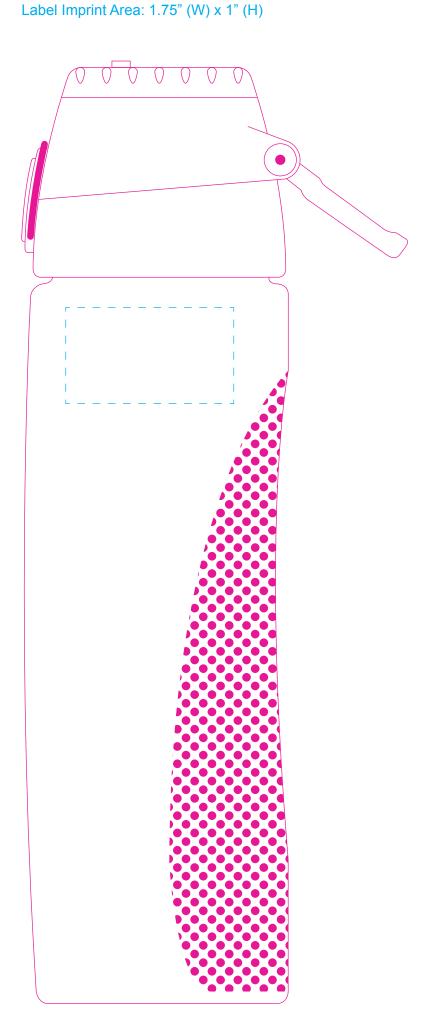

ALTERNATE

Product Size: 3" W x 2.625" D x 9.75" H

STANDARD VERTICAL LOGO IMPRINT DIRECTION

\*Templates may change at any time. The proof mockup received after order is placed with the art showing on the item is an approximation and is not exactly to scale.