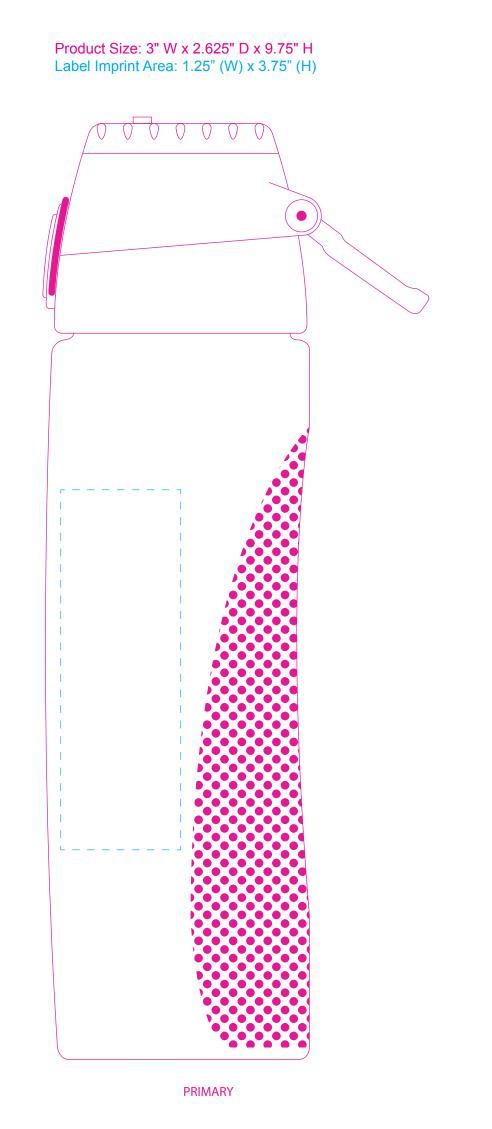

## HYDRATION BOTTLE WITH ROTATING INTAKE METER 24 OZ

ALTERNATE

Product Size: 3" W x 2.625" D x 9.75" H

STANDARD VERTICAL LOGO IMPRINT DIRECTION

\*Templates may change at any time. The proof mockup received after order is placed with the art showing on the item is an approximation and is not exactly to scale.