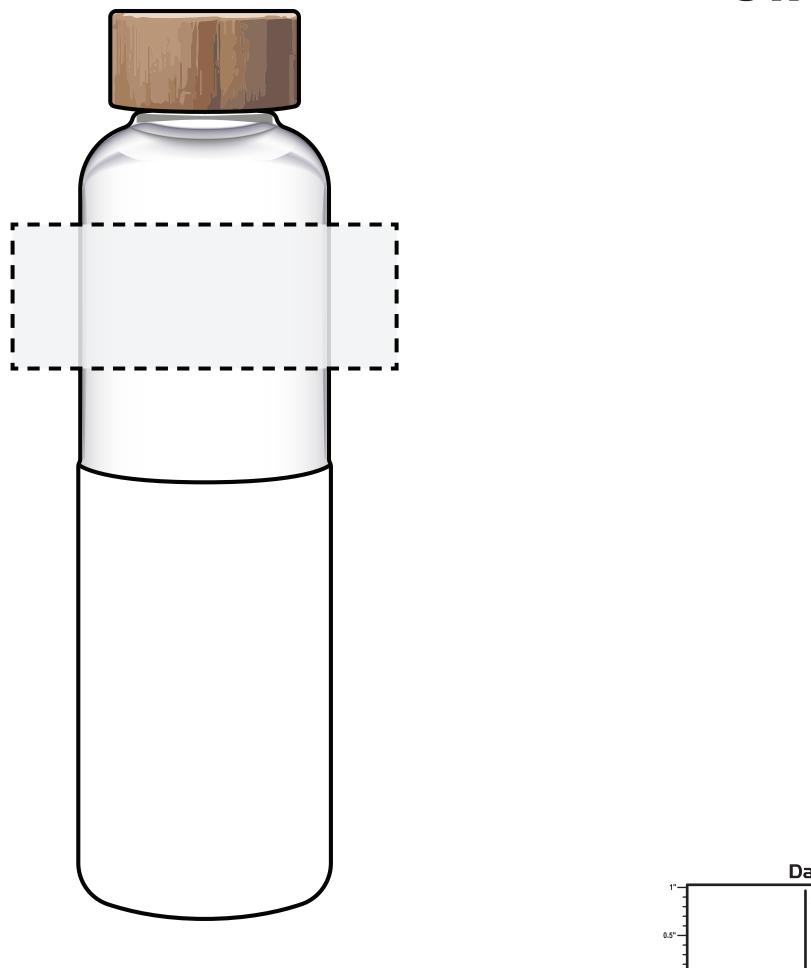

| ÷.  |
| 1   |      | ÷.  |
| i i |      |     |
| i   |      |     |
| ÷   |      |     |
| 1   |      |     |
| •   |      |     |
| 1   |      | J . |
|     | <br> |     |

### Dashed Line For Imprint Area Only, Will Not Print.

| 1" | Artist/Date:<br>Order #:<br>Ship Date:<br>Imprint Color:<br>Item Color: | Item #:<br>Imprint Size : 2" W x 1.5" H<br>Imprint Type: Silk Screen | Proofing: |
|----|-------------------------------------------------------------------------|----------------------------------------------------------------------|-----------|
| 0" |                                                                         |                                                                      |           |

# WRAPAROUND



### Dashed Line For Imprint Area Only, Will Not Print.





FPO





## **STANDARD SILK-SCREEN**





#### Dashed Line For Imprint Area Only, Will Not Print.

Item #: Imprint Size: 1" W x 1" H Imprint Type: Silk Screen

Proofing: